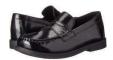

- Grades 3<sup>rd</sup> 8<sup>th</sup>: dark navy or black leather Penny loafer shoes
  - o Example link: Florsheim brand