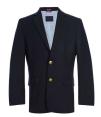

- White pointed collar dress shirt
  - o Global schoolwear link short sleeve or long sleeve

- Navy V-neck sweater with school logo
  - o Global schoolwear link: <u>V-neck sweater</u>

- Navy school blazer with school logo
  - o Global schoolwear link: <u>blazer</u>