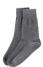

• Tie (purchase at school)

• Solid charcoal gray knee-high socks or ankle socks

- Black leather or faux leather belt (no canvas or cloth belt)
  - o Example link: Global School Wear

- Grades 1st 2nd: dark navy or black Velcro, strap, or loafer shoes
  - o Example link: <u>Hush Puppies Kids</u> or <u>Florsheim</u> brand