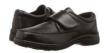

• Tie (purchase at school)

• Solid charcoal gray knee-high socks or ankle socks

- Black leather or faux leather belt (no canvas or cloth belt)
  - o Example link: Global School Wear

- Grades 1st 2nd: dark navy or black Velcro, strap, or loafer shoes
  - o Example link: <u>Hush Puppies Kids</u> or <u>Florsheim</u> brand